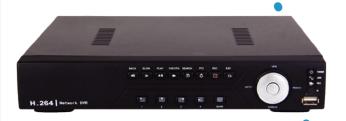

### 4 Channel CCTV Security Surveillance DVR #.264 AHD HDMI 960H Realtime HD DVR Recorder

- Setup a CCTV security system to Protect your home, shop or office.
- H.264 CCTV DVR, Backup Via USB.
   Remotely activate and View Via the Internet
   from anywhere and anytime. even
   supports live viewing via your smart Phone
- Support Cloud System For Remote Access/Support HDMI Output

- Support dual-stream transmission for all channels
- Support Multiplex operation: live, record, playback, backup, network transmission, mobile phone surveillance
- Support backup with USB Flash Disk, Movable hard disk writer, Network.
- · Support Digital Zoom and PIP preview
- Support motion detection, send alarm information by email
- Mobile phone surveillance (Symbain/iPhone/Blackberry/Android)
- Support PTZ preset and Cruise Control