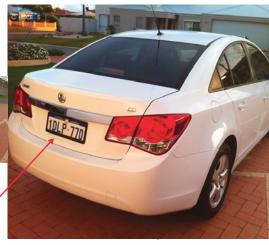

## Delivering HD picture quality makes the captured video crystal clear

- HD picture accuracy makes the system highly effective in identifying objects and people when it matters most.
- The image below show how much bigger a HD image is in in pixels.

# Capturing key details relies on HD equipment and recordings

Standard Definiton versus High Definition

**Standard Definiton** 