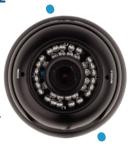

### 1300 1 ANTENNA

www.theinstallers.com.au

- Hi-Def cameras with built-in OSD (On screen display)
- 36 Infrared Leds camera with clear 20m Night Vision
- Crystal clear images allow you to use digital zoom with 1300TVL quality

- 20 meters of Infra red night vision distance with an auto night mode function turning to black and white
- Super low lux 0 Lux minimum illumination
- 360 degree adjustment dome camera position anywhere for ultimate flexibility
- · System of Signal: PAL
- Metal shell vandal-proof design
- Perfect for your Home, Office, Shop, Business, Restaurant