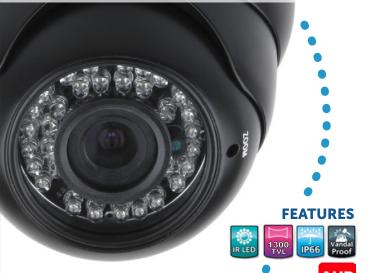

### 1300 1 ANTENNA

www.theinstallers.com.au

- Hi-Def cameras with built-in OSD (On screen display)
- 36 Infrared Leds camera with clear 20m Night Vision
- Crystal clear images allow you to use digital zoom with 1300TVL quality

- 20 meters of Infra red night vision distance with an auto night mode function turning to black and white
- Super low lux 0 Lux minimum illumination
- 360 degree adjustment dome camera position anywhere for ultimate flexibility
- · System of Signal: PAL
- Metal shell vandal-proof design
- Perfect for your Home, Office, Shop, Business, Restaurant