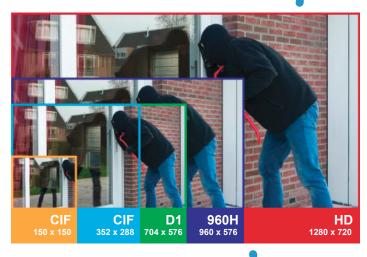

## Delivering HD picture quality makes the captured video crystal clear

- HD picture accuracy makes the system highly effective in identifying objects and people when it matters most.
- The image below show how much bigger a HD image is in in pixels.

# Capturing key details relies on HD equipment and recordings

Standard Definiton versus High Definition

**Standard Definiton** 